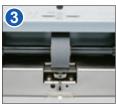

#### Simple Maintenance

Jammed sheet removal or roller cleaning can be performed easily, without any special tools.

Photo : Fold buckle being removed.

Skew Adjustment

\*The machine design and specifications are subject to change without any notice