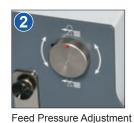

#### **Fine Adjustments**

- Roller Gap Adjustment for folding a wide range of sheet from heavy to thin paper.
- 2 Feed Pressure Adjustment for feeding up to 157 gsm paper.
- ③ Pad Gap Adjustment for cross fold.
- 4 Skew Adjustment to correct skew in folding.