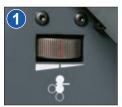

#### **Fine Adjustments**

- Roller Gap Adjustment for folding a wide range of sheet from heavy to thin paper.
- 2 Feed Pressure Adjustment for feeding up to 157 gsm paper.
- ③ Pad Gap Adjustment for cross fold.
- 4 Skew Adjustment to correct skew in folding.