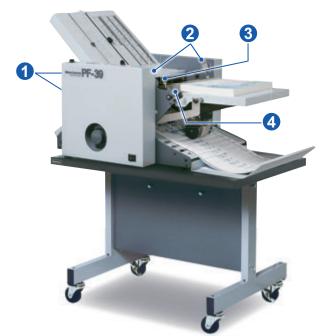

#### **Fine Adjustments**

- Roller Gap Adjustment for folding a wide range of sheet from heavy to thin paper.
- 2 Feed Pressure Adjustment for feeding up to 157 gsm paper.
- ③ Pad Gap Adjustment for cross fold.
- 4 Skew Adjustment to correct skew in folding.

11

Roller Gap Adjustment

Pad Gap Adjustment